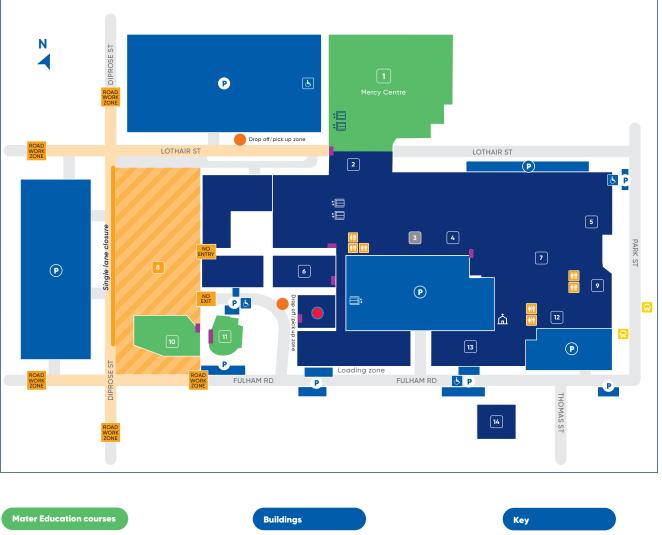

## Mater Private Hospital Townsville

## Pimlico campus

21-37 Fulham Road, Pimlico Qld 4812

 Mercy Centre

 Queensland X-Ray

 Mater Education

 James Cook University Clinical School

11 Conference Centre

| Buildings |                                                 |
|-----------|-------------------------------------------------|
| 2         | Enquiries                                       |
| 3         | Pharmacy                                        |
| 4         | Café                                            |
| 5         | Procedure Unit Reception                        |
| 6         | Sessional Suites                                |
| 7         | Pelvic Health                                   |
| 8         | Stage 2 multistorey car park under construction |
| 9         | Endoscopy                                       |
| 12        | Respiratory Laboratory                          |
| 13        | Allied Health/<br>Day Rehabilitation Unit       |
| 14        | Relative Accommodation                          |

Public parking P Reserved parking Drop off zone Private Emergency Care Centre Main entrance \$ Lifts  $\square$ Bus stop Ġ Disabled parking Visitors' restrooms **ŧ**Iŧ Chapel

mater

education